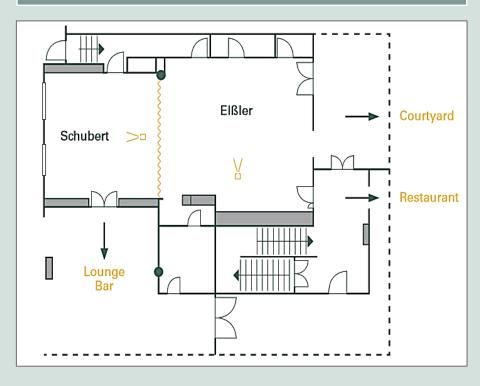

# CONFERENCE AREA Floor plan

#### Ground floor

# CONFERENCE AREA Capacities

| TAGUNGSRÄUME<br>CONFERENCE ROOMS | Fläche (m²)<br>Size (m²) | Länge / Breite / Höhe (m)<br>length / width / height (m) | DDDD<br>DDDD | 000 | d D | 000 | ي ق |
|----------------------------------|--------------------------|----------------------------------------------------------|--------------|-----|-----|-----|-----|
| Schubert                         | 72                       | 8,0 / 7,8 / 2,7                                          | 50           | 32  | 20  | 20  | 18  |
| Elßler                           | 110                      | 10,9 / 10,8 / 2,7                                        | 100          | 50  | 26  | 32  | 36  |
| Schubert + Elßler                | 182                      | 18,9 / 7,8 / 2,7                                         | 140          | 88  | 39  | 50  | 60  |
| Nestroy                          | 73                       | 8,5 / 11,5 / 2,7                                         | 60           | 40  | 22  | 26  | 24  |
| Grillparzer                      | 73                       | 14,8 / 6,0 / 2,7                                         | 50           | 24  | 18  | 20  | 18  |
| Grillparzer + Nestroy            | 146                      | 14,5 / 11,5 / 2,7                                        | 110          | 72  | 35  | 40  | 48  |
| Executive Boardroom*             | 55                       |                                                          | 20           | 12  | 12  | 12  | 8   |