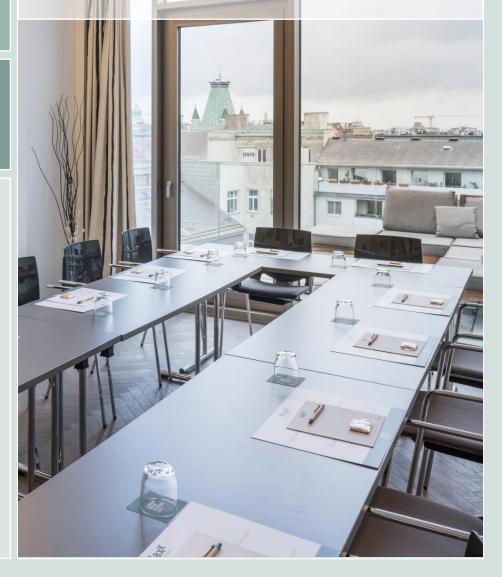

## CONFERENCE AREA Maxximize your connections

Four modern equipped, air-conditioned, daylight conference rooms at two floors From 72m<sup>2</sup> to 182m<sup>2</sup> - up to 160 delegates Executive boardroom (55m<sup>2</sup>) at the 7th floor with rooftop terrace Event consultant on site