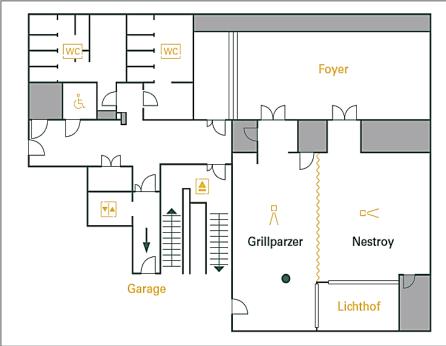

# CONFERENCE AREA Floor plan

#### Ground floor

# CONFERENCE AREA Capacities

| TAGUNGSRÄUME<br>CONFERENCE ROOMS | Fläche (m²)<br>Size (m²) | Länge / Breite / Höhe (m)<br>length / width / height (m) | DDDD<br>DDDD | 000 | d D | 000 | ي ق |
|----------------------------------|--------------------------|----------------------------------------------------------|--------------|-----|-----|-----|-----|
| Schubert                         | 72                       | 8,0 / 7,8 / 2,7                                          | 50           | 32  | 20  | 20  | 18  |
| Elßler                           | 110                      | 10,9 / 10,8 / 2,7                                        | 100          | 50  | 26  | 32  | 36  |
| Schubert + Elßler                | 182                      | 18,9 / 7,8 / 2,7                                         | 140          | 88  | 39  | 50  | 60  |
| Nestroy                          | 73                       | 8,5 / 11,5 / 2,7                                         | 60           | 40  | 22  | 26  | 24  |
| Grillparzer                      | 73                       | 14,8 / 6,0 / 2,7                                         | 50           | 24  | 18  | 20  | 18  |
| Grillparzer + Nestroy            | 146                      | 14,5 / 11,5 / 2,7                                        | 110          | 72  | 35  | 40  | 48  |
| Executive Boardroom*             | 55                       |                                                          | 20           | 12  | 12  | 12  | 8   |